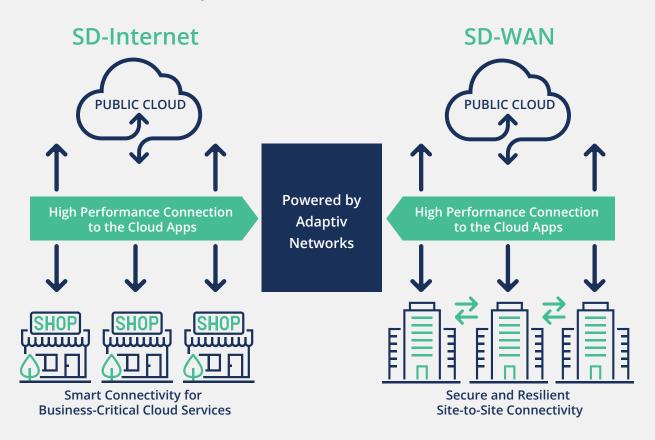

**SD-Internet** 

# SD-Internet Reliable Cloud Performance for the Digital SMB

SD-Internet is the smart cloud connectivity solution that delivers superior performance for businesses who need unbreakable access to mission-critical cloud applications.

Built for the digital small to mid-sized business, SD-Internet is a managed network service that reduces IT cost and complexity while improving cloud performance and reliability.